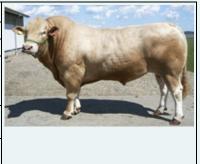

### **BABS** hattrick

Three heterozygote polled BABS bulls after Rubio and BABS Afrodite PP - BABS Don Juan Pp, BABS Dynamic Pp and BABS Deschamps Pp - will in July finalise tests at Aalestrup Breeding Testing Station.

Daily gains are so far measured at remarkably 2183, 2081 and 2165 grams per day, respectively.

BABS Dimitri PP (homozygote polled) after GG Valeur Pp and BABS Afrodite PP has just started its test period.