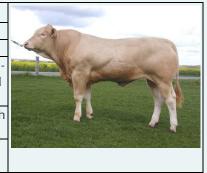

| BABS Bravour PP <sup>1</sup> |                                 |  |
|------------------------------|---------------------------------|--|
| Herd book No.                | 68264                           |  |
| Туре                         | Allround                        |  |
| Family tree                  | S: GG Ursus P - D: VBQ Trikot P |  |
|                              | - PGD: GG Ninka - MGS:          |  |
|                              | Kildegaard Pelle                |  |
| Description                  | Long bull with a good body      |  |
|                              | conformation and a good         |  |
|                              | muscle development and fine     |  |
|                              | legs – homozygous               |  |
| Price, DKK per               | 190 (equal to € 25.50)          |  |
| dose                         |                                 |  |