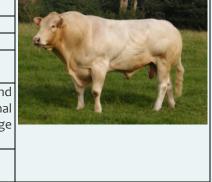

| BABS Adventius PP |                                |
|-------------------|--------------------------------|
| Herd book No.     | 68259                          |
| Type              | Allround                       |
| Family tree       | S: GG Ursus P - D: VBQ Thiamin |
|                   | P - PGD: GG Ninka - MGS:       |
|                   | Kildegaard Pelle               |
| Description       | Long and large framed bull     |
|                   | with fine bones – homozygous   |
| Price, DKK per    | 75 (equal to € 10.10)          |
| dose              |                                |