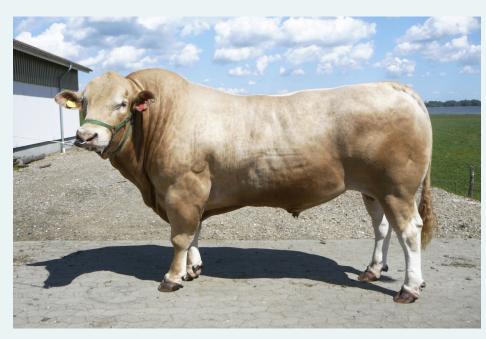

| BABS Adventius PP |                                |
|-------------------|--------------------------------|
| Herd book No.     | 68259                          |
| Type              | Allround                       |
| Family tree       | S: GG Ursus P - D: VBQ Thiamin |
|                   | P - PGD: GG Ninka - MGS:       |
|                   | Kildegaard Pelle               |
| Description       | Long and large framed bull     |
|                   | with fine bones – homozygous   |
| Price, DKK per    | 75 (equal to € 10.10)          |
| dose              |                                |