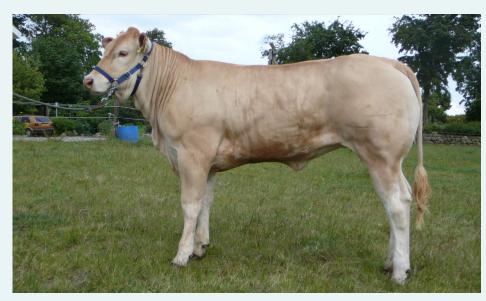

Follow the performance testing at http://www.polledblonde.dk.

Heifer No 59523-00343, BABS Dolly Pp, after Simon pp and Beatrice PP is a good example of the new generation of polled pedigree breeding animals from BABS PolledBlonde.