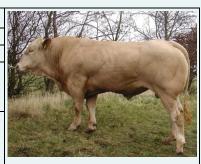

| BABS Bravour PP <sup>1</sup> |                                 |  |
|------------------------------|---------------------------------|--|
| Herd book No.                | 68264                           |  |
| Туре                         | Allround                        |  |
| Family tree                  | S: GG Ursus P - D: VBQ Trikot P |  |
|                              | - PGD: GG Ninka - MGS:          |  |
|                              | Kildegaard Pelle                |  |
| Description                  | Long bull with a good body      |  |
|                              | conformation and a good         |  |
|                              | muscle development and fine     |  |
|                              | legs – homozygous               |  |
| Price, DKK per               | 190 (equal to € 25.50)          |  |
| dose                         |                                 |  |