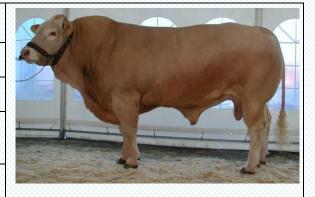

| BABS Bravour  | PP <sup>1</sup>                                           |                                                                            |                                 |                                    | 1                |                                                                  |
|---------------|-----------------------------------------------------------|----------------------------------------------------------------------------|---------------------------------|------------------------------------|------------------|------------------------------------------------------------------|
| Herd book No. | 68264                                                     | 68264                                                                      |                                 |                                    |                  |                                                                  |
| Туре          | Polled allround                                           | Polled allround                                                            |                                 |                                    | 2                |                                                                  |
| Family tree   |                                                           | S: GG Ursus P - D: VBQ Trikot P - PGD:<br>GG Ninka - MGS: Kildegaard Pelle |                                 |                                    |                  |                                                                  |
| Description   | Long bull with a conformation w development an homozygous | ith a goo                                                                  | d muscle                        |                                    |                  |                                                                  |
| Indices       |                                                           |                                                                            |                                 |                                    |                  |                                                                  |
| Indices       | Index                                                     | Value                                                                      | Security, %                     | Performance                        | Value            | Test resu                                                        |
| Indices       | S-Index                                                   | 90                                                                         | Security, %<br>-                | tests                              |                  | Test resul                                                       |
| Indices       | S-Index<br>Growth                                         | 90<br>100                                                                  | Security, %<br>-<br>-           | 0.00                               | Value <b>104</b> | 672 kg ved 39                                                    |
| Indices       | S-Index<br>Growth<br>Birth<br>Slaugther                   | 90                                                                         | Security, %<br>-<br>-<br>-<br>- | tests                              |                  |                                                                  |
| Indices       | S-Index<br>Growth<br>Birth                                | 90<br>100<br>101                                                           | Security, %                     | tests<br>Gain<br>Body              | 104              | 672 kg ved 39<br>1.844 gram da                                   |
| Indices       | S-Index Growth Birth Slaugther quality Body               | 90<br>100<br>101<br>89                                                     | Security, %                     | tests Gain  Body conformation Feed | 104<br>97        | 672 kg ved 39.<br>1.844 gram da<br>Area of LD 90<br>4,80 Feed Un |